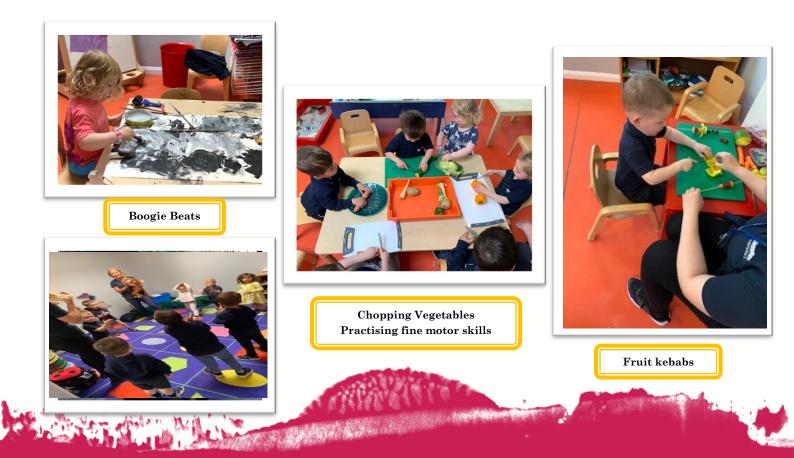

#### This week in Ladybirds Class...

- **We planted broad beans and are going to watch them grow**
- We made fruit kababs and have been looking at different fruits and trying new ones
  - ${\ensuremath{\mathfrak{B}}}$   ${\ensuremath{\mathbb{W}}}$  We dressed up as superheros and talked about super powers
  - We made traffic lights and talked about what the different colours mean